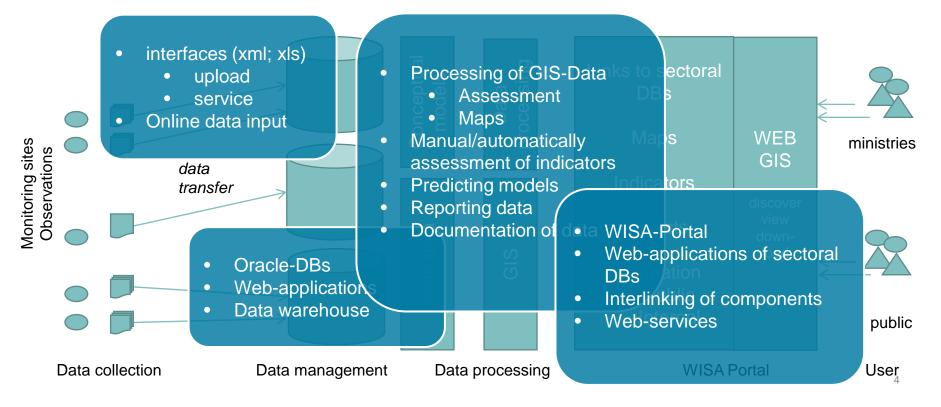

# WISA – WATER INFORMATION SYSTEM AUSTRIA

#### Central platform for access to data and information for the Austrian water sector

- Information on several water related topics for the general public and experts: reports, data, maps, WebGIS and WMS (e.g. water quality, emmissions, hydrography, spatial data, RBMP)
  - active public participation
- Databases publicy accessible via web applications (e.g. water quality database) and with restrictes access (e.g. EMREG SW)
  - Data Warehouse System combined with service-oriented architecture (access to aggregated and predefined data and to background data)
- Data exchenage with provinces (XML interface, e.g. federal water graph, flood risk data)

# CONCEPT OF WISA

AGENCY AUSTRIA **Umwelt**bundesamt