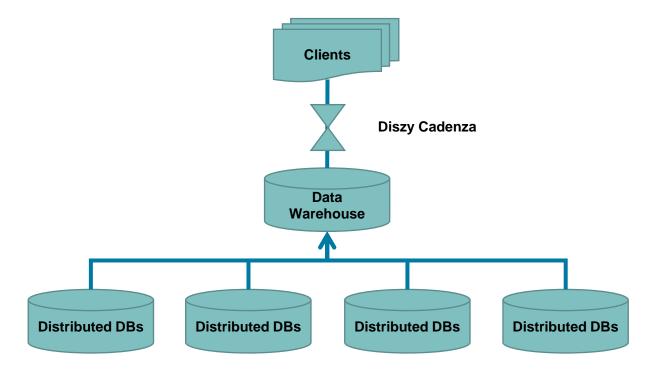

#### Central platform for access to data and information for the Austrian water sector

- Information on several water related topics for the general public and experts: reports, data, maps, WebGIS and WMS (e.g. water quality, emmissions, hydrography, spatial data, RBMP)
  - active public participation
- Databases publicy accessible via web applications (e.g. water quality database) and with restrictes access (e.g. EMREG SW)
  - Data Warehouse System combined with service-oriented architecture (access to aggregated and predefined data and to background data)
- Data exchenage with provinces (XML interface, e.g. federal water graph, flood risk data)