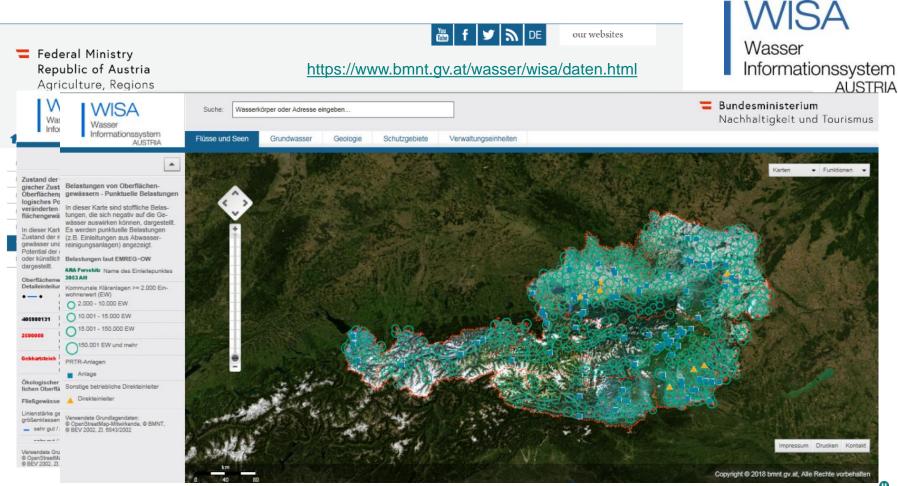

# WISA – WATER INFORMATION SYSTEM AUSTRIA

#### Central platform for access to data and information for the Austrian water sector

- Information on several water related topics for the general public and experts: reports, data, maps, WebGIS and WMS (e.g. water quality, emmissions, hydrography, spatial data, RBMP)
  - active public participation
- Databases publicy accessible via web applications (e.g. water quality database) and with restrictes access (e.g. EMREG SW)
  - Data Warehouse System combined with service-oriented architecture (access to aggregated and predefined data and to background data)
- Data exchenage with provinces (XML interface, e.g. federal water graph, flood risk data)

#### https://www.bmlrt.gv.at/english/water/Water-and-Data--WISA-.html

AGENCY AUSTRIA **umwelt**bundesamt<sup>®</sup>