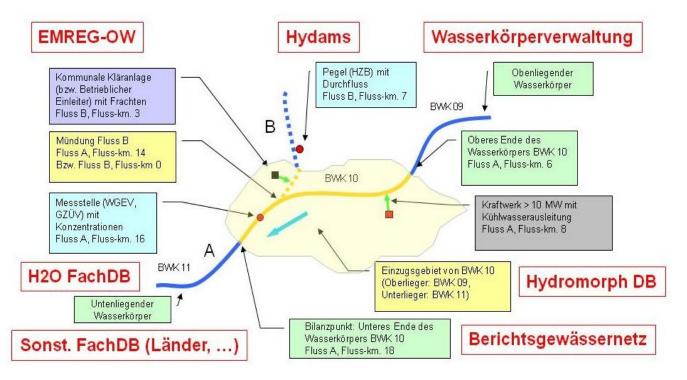

# SECTORAL DATABASES - EXAMPLES

| H20 Fachd                                                                            | <b>latenbank</b><br>ler WISA Familie                                                                                                                                                                  |         |                                                                                                      | Impressure   Helpdeak   Home   Annelde                         |  |  |  |  |
|--------------------------------------------------------------------------------------|-------------------------------------------------------------------------------------------------------------------------------------------------------------------------------------------------------|---------|------------------------------------------------------------------------------------------------------|----------------------------------------------------------------|--|--|--|--|
|                                                                                      | Qualitatsdatenabfrage Offentlic<br>Rore - Sarsein - Qualdadesructuge of<br>Abburcangen                                                                                                                |         |                                                                                                      |                                                                |  |  |  |  |
| e<br>Eastel Konneslansky<br>Gestaldersakhögarðiðraga<br>Ossikladeknaðrisge Öffeslich | Measurer-typ     Measurer     Zetturn     Auguste     Rotebulk       ■ Filterbilletes     Bordwarmeth     Bordwarmeth     Bordwarmeth       ■ Parvignoum     Measurer     Bordwarmeth     Bordwarmeth |         |                                                                                                      |                                                                |  |  |  |  |
|                                                                                      | в                                                                                                                                                                                                     |         |                                                                                                      | Filter Auslickeelawn<br>6 Ostensibe                            |  |  |  |  |
|                                                                                      | C : Messadajekt ID : Flut                                                                                                                                                                             | x ÷Name | t Fundesland t Planungeraum                                                                          | Anzahl der Datensitze pro Seite: 43 •<br>2 Rinnegion           |  |  |  |  |
|                                                                                      |                                                                                                                                                                                                       |         | Nederbelenech Doroau unleiheib Audierbelen (DLU)<br>Nederbelenech Doroau unleiheib Jochenstein (DLU) | Oxitche Flach- und Hügebander<br>Oxitche Flach- und Hügebänder |  |  |  |  |

#### Waterquality Database

#### Floods Database

#### Federal Fish Database

| E Fandesministerium<br>Kirnsschutz, Jaweik,<br>Draszie, Yobi isin,                                                                                                                                                                                                                                                                                                                                                                      | EDM Portal                                                                                                                                             |                                                      |                                               | ione Gber604                | Lineo         | REAL R   | atiatefraitai        | undeliners          | Careconalitaria Helpaleusia | i.        |
|-----------------------------------------------------------------------------------------------------------------------------------------------------------------------------------------------------------------------------------------------------------------------------------------------------------------------------------------------------------------------------------------------------------------------------------------|--------------------------------------------------------------------------------------------------------------------------------------------------------|------------------------------------------------------|-----------------------------------------------|-----------------------------|---------------|----------|----------------------|---------------------|-----------------------------|-----------|
| EMREG-OW<br>rell der WISA-Familie<br>ind des EDM-Programms                                                                                                                                                                                                                                                                                                                                                                              | Home<br>Sitemap                                                                                                                                        |                                                      |                                               |                             |               |          | umw                  | <b>elt</b> bu       | indesamt®                   | Land Land |
|                                                                                                                                                                                                                                                                                                                                                                                                                                         | num Verlahren / Farmular * Feld muss aungel                                                                                                            | All sels B Assellibles B Patient                     |                                               |                             |               | <u>.</u> | 3                    | (1)<br>(1)          | 1251                        | · · · · · |
| Plausibilitätspröfung                                                                                                                                                                                                                                                                                                                                                                                                                   | 2 2 2 1 (K) 1 2                                                                                                                                        | PROFE_IN_1                                           | stimut: poles and wavening                    | ia ngagas                   |               |          | F.M                  | ж <u>р</u> ,        | •                           | 2000      |
|                                                                                                                                                                                                                                                                                                                                                                                                                                         | bei der Plausibilitätsprüfung der Meldung auf                                                                                                          |                                                      | 2 Katey                                       | nin i Alexandr<br>Alexandr  | t kar<br>Jahr | = N/C/L  | = x/s                | i sashi<br>Kanangar | - Matas - Assertany         |           |
| <ul> <li>De Jamazaninkitzski Thospine oceant (ab 19 maz) in Alkof Nicker scient al in Zalad<br/>i stat verklinnik sava su sis in alkoff in dira (19 maz) in Alkoff Nicker scient al in Zalad<br/>i stat verklinnik annonism (ak 10) n. Stickentif gesant in alkoff for des relations Hetter,<br/>hetter         <ul> <li>Die CSS konsentration in Alkoff für dira Talleron Erhöft, CTL, AN AV Gimmenstein-Citits</li> </ul> </li> </ul> |                                                                                                                                                        |                                                      | Altered - Determent - Keleverk<br>Network - W | PCB                         | 0             | Repairs  | Not.<br>Destructor   | 3                   | •                           | JR        |
|                                                                                                                                                                                                                                                                                                                                                                                                                                         |                                                                                                                                                        | on Lolistrom EMRECK. ENDS_TS_L<br>Waterminist        | Aboruch-, Doden-, and Kategoria               | DT((2)                      | 0             | Passing  | Not<br>Ferforder     | 12                  | •                           | anu       |
|                                                                                                                                                                                                                                                                                                                                                                                                                                         |                                                                                                                                                        |                                                      | About-Ander-and Rategori                      | AGE                         | 2,96          | Намилар  |                      | 13                  | •                           |           |
| аксарт Патат                                                                                                                                                                                                                                                                                                                                                                                                                            | Inder hild Der Soldsber zu, der Litter erfohlen Person given<br>Vorwassetungen<br>Aufbreckung zur Eingabern des Schreiden im Aufbag des Bun<br>Pristen |                                                      | shout-pole-and scenario                       | PRC .                       | EVEO.         | Perrang  |                      | ×                   | •                           | 20        |
| htelinkersen<br>Betrassige                                                                                                                                                                                                                                                                                                                                                                                                              |                                                                                                                                                        | ENRES 15.1<br>Westernahlung                          | Aliands Soles and Kalennis<br>MMNA            | Count Street                | Ð             | Persona  | New<br>Designation   | 8                   | •                           |           |
| ata Sec                                                                                                                                                                                                                                                                                                                                                                                                                                 |                                                                                                                                                        | tog des Bundesministerio ENICO TS 1.<br>Vaniemeinies | About - Doter- and Kalacek                    | Charle Haled<br>Trainetatar | 0             | Revers   | Non.<br>Destimates   | 12                  | •                           | JIL       |
| eyk belen                                                                                                                                                                                                                                                                                                                                                                                                                               |                                                                                                                                                        | ENERGE_TO_1,<br>wassershipted                        | Aboruch-, Doden-, and Kategoria               | Qadater                     | 0             | Hearing  | Note<br>Eastmater    | 12                  | •                           | 912       |
| epor es                                                                                                                                                                                                                                                                                                                                                                                                                                 | Die Eingabe der Daten für das Vorjahr hat unm                                                                                                          | Jerbannech Erhalt des Behr<br>weissenheiten          | About-Ander-and Rategori                      | Edial .                     | 0             | Henring  | Note<br>Persidentiar | 12                  | •                           | -         |
| PRIR.                                                                                                                                                                                                                                                                                                                                                                                                                                   | Verfahrensab lauf                                                                                                                                      |                                                      | shoch and a school is a school                | these                       | в.            | Perrang  |                      | 12                  | •                           | au 1      |
|                                                                                                                                                                                                                                                                                                                                                                                                                                         | <b>EMREG-S</b>                                                                                                                                         |                                                      | Altered Soles and Relation                    | Gebeien                     | types         | Recent   |                      | 12                  | •                           | -         |