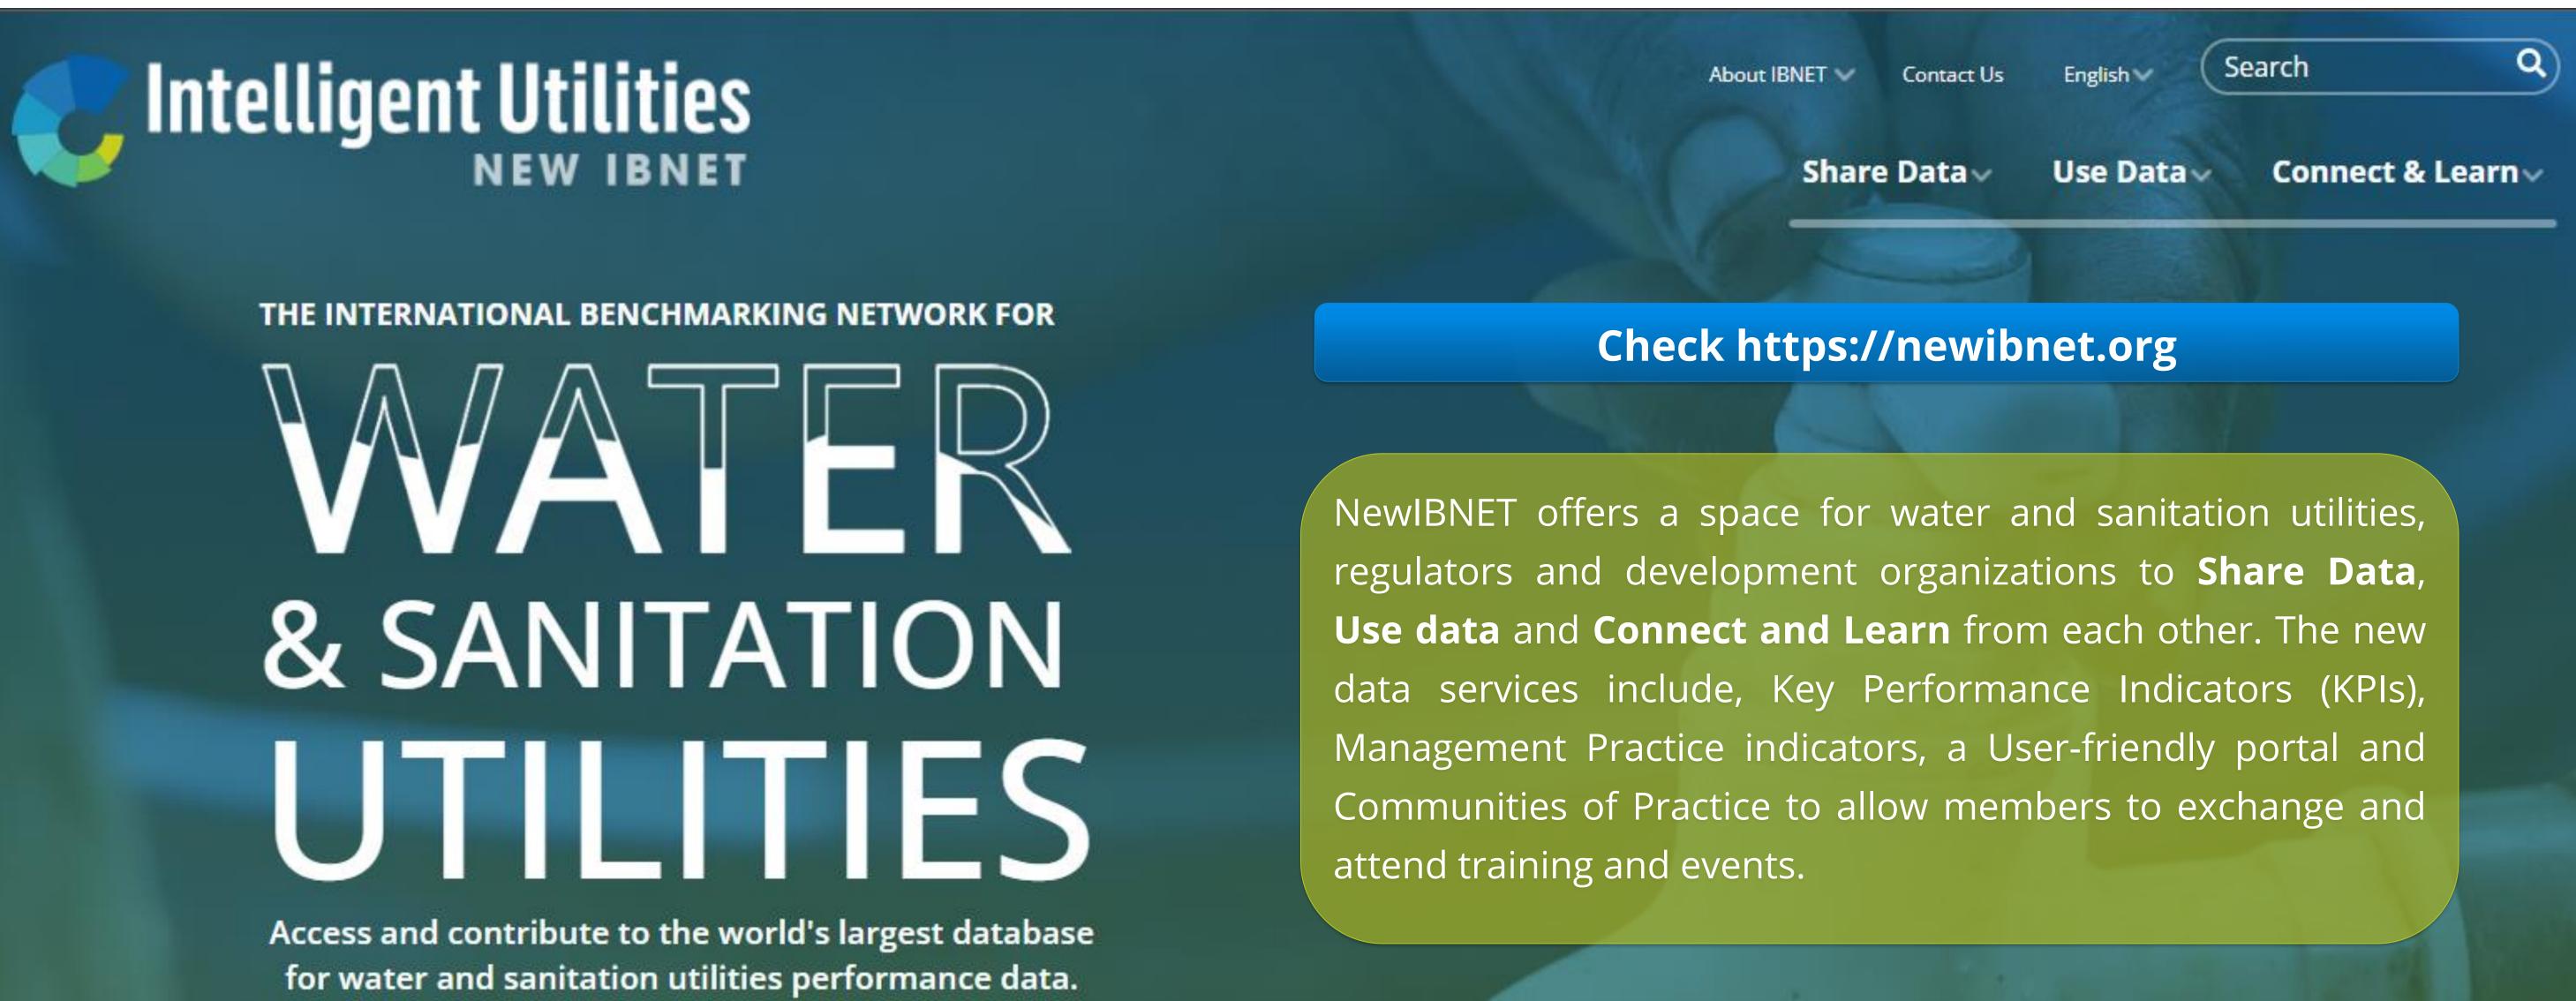

## Use your Data to Improve your Performance: Join NewIBNET!

## Join the 2023 Data Drive!

The NewIBNET team is inviting water and sanitation service providers to become IBNET members by participating in this years <u>Data Drive!</u> This information will allow for better understanding of the challenges and successful experiences in the water sector based on 2022 data. It is also an opportunity for utilities to be recognized and have instant access to Communities of Practice in relevant areas, as well being featured in the state of the utilities report to be produced at the end of 2023. Questions? Reach out to <u>ibnet@worldbank.org</u>