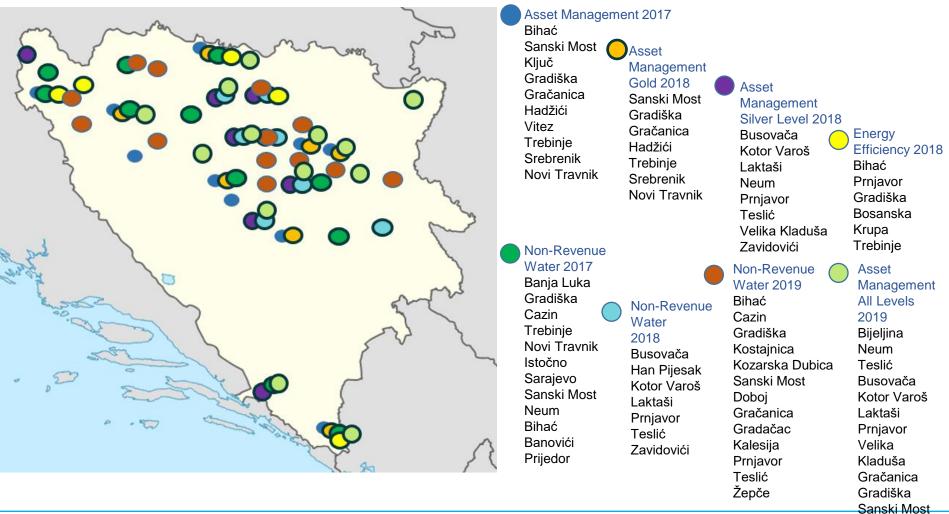

#### Asset Management 2017

Bihać Sanski Most Ključ Gradiška Gračanica Hadžići Vitez Trebinje Srebrenik Novi Travnik

Asset Management Gold 2018 Sanski Most Gradiška Gračanica Hadžići Trebinje Srebrenik Novi Travnik

Asset Management Silver Level 2018 Busovača Kotor Varoš Laktaši Neum Prnjavor Teslić Velika Kladuša Zavidovići

Srebrenik Trebinje