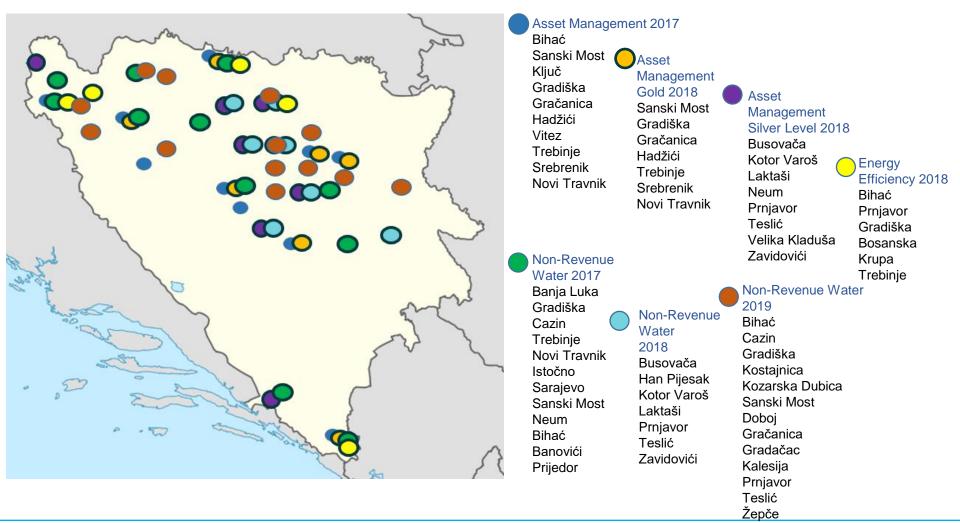

#### Asset Management 2017

Bihać Sanski Most Ključ Gradiška Gračanica Hadžići Vitez Trebinje Srebrenik Novi Travnik

Asset Management Gold 2018 Sanski Most Gradiška Gračanica Hadžići Trebinje Srebrenik Novi Travnik

Asset Management Silver Level 2018 Busovača Kotor Varoš Laktaši Neum Prnjavor Teslić Velika Kladuša Zavidovići

Srebrenik Trebinje