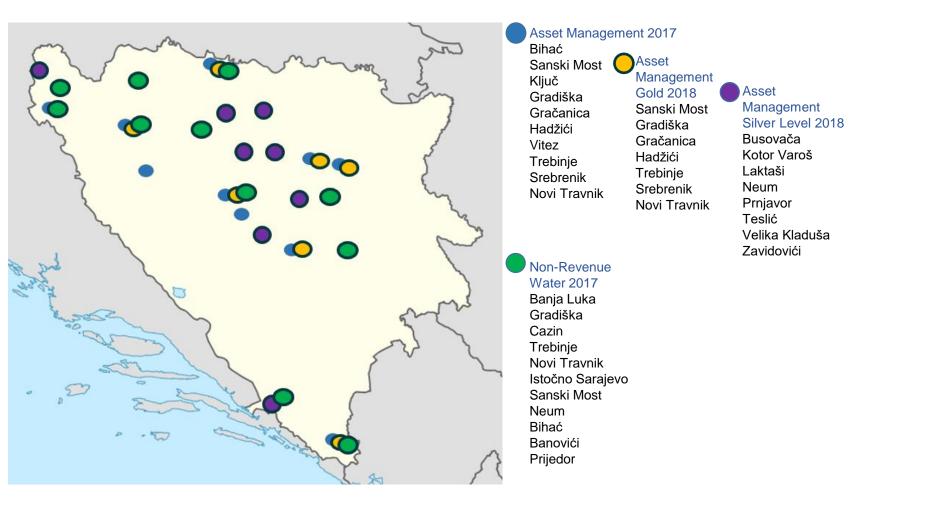

#### Asset Management 2017

Bihać Sanski Most Ključ Gradiška Gračanica Hadžići Vitez Trebinje Srebrenik Novi Travnik

Asset Management Gold 2018 Sanski Most Gradiška Gračanica Hadžići Trebinje Srebrenik Novi Travnik

Asset Management Silver Level 2018 Busovača Kotor Varoš Laktaši Neum Prnjavor Teslić Velika Kladuša Zavidovići

Srebrenik Trebinje