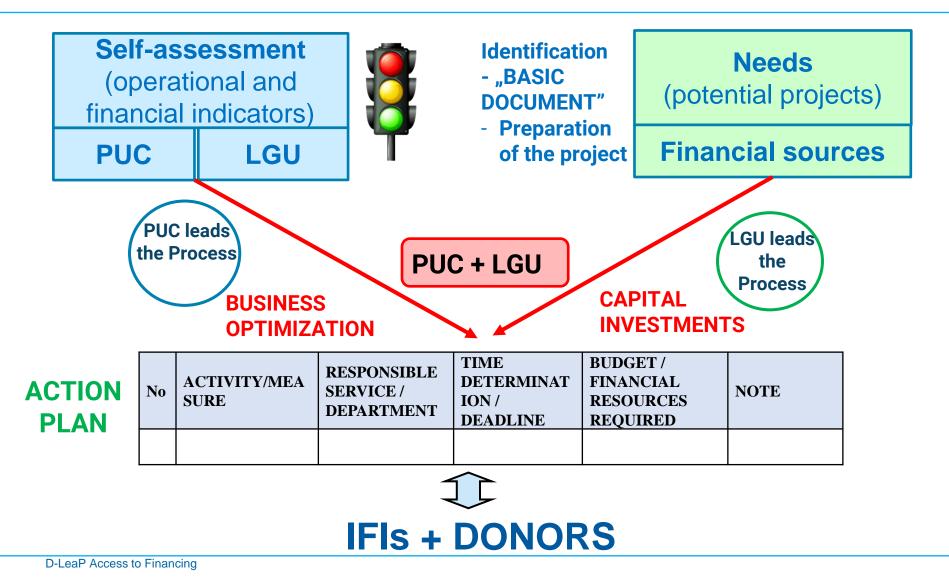

## **D-LeaP Access to Financing: FMWSSS CD Program**

- Based on training materials developed by World Bank:
   ✓ Water Utility Performance and Finance Course and
   ✓ Creditworthiness Course.
  - Upgraded for developed tools by Aquasan Network in BiH Self-assessment tool, Action plan for reaching financial sustainability.
  - Adjusted and improved to fit the BiH context and to be easily adjusted for other countries in the region.
  - For contextualization of materials to the BiH context, Aquasan Network in BiH used its national and regional experiences and practices.

## **First Homework**

- Evaluate information and data from PUC financial statements and enter them in the Excel-based performance evaluation tool to calculate operational and financial indicators;
- 2. Analyse the operational and financial indicators,
- 3. Analyze descriptive indicators;
- 4. Draw a conclusion on PUC financial and operational performance;
- → 19 PUC completed, in cooperation with their LGUs, and submitted the self-assessment tools.

## **Second Homework**

Based on the previous self-assessment of performance, develop an **Action plan** for achieving financial sustainability so it is:

- Concrete,
- Measurable and comparable,
- Realistic, and
- Time-bound.

## **Action plan**

- For development of plan, participants have used the knowledge that they have collected through the Initial and Intermediate CD Event
- "Light" advisory on request of LGUs and PUCs was provided
- 16 developed Action plans for reaching financial sustainability