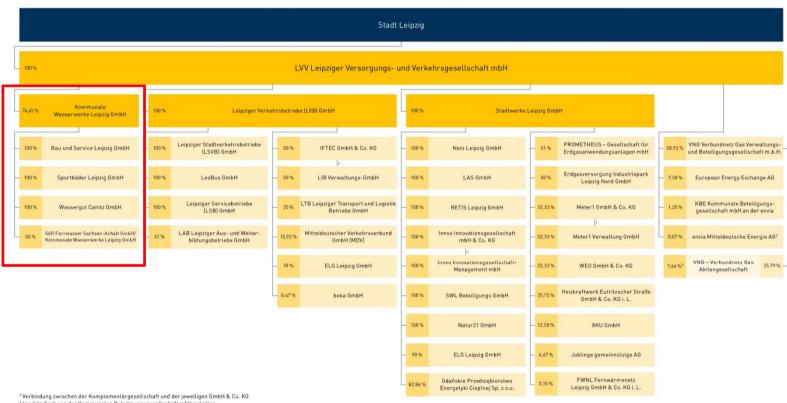

# **Leipzig**Organisation, Stand 2016

# **Organisation**

overall view (31.12.2015)

Stand: 31. Dezember 2015. In dieser Übersicht sind ausschließlich die direkten Beteiligungen aufgeführt (außer VNG - Verbundnetz Gas Aktiengesellschaft).

² treuhändisch von der Kommunalen Beteiligungsgesellschaft mbH gehalter

<sup>&</sup>lt;sup>3</sup> über VNG Verbundnetz Gas Verwaltungs- und Beteiligungsgesellschaft m.b.H. gehalten