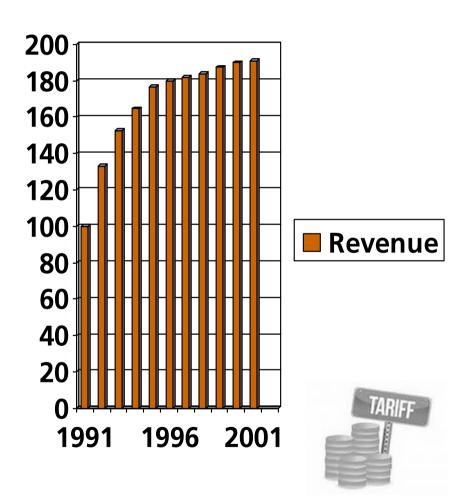

### **Prices**

#### **Development of prices and revenues**

### **Prices**

Is the cost structure reasonable?

cost structure

price structure

■ Fixed costs ■ variable costs

■ Basic price ■ Quantity price