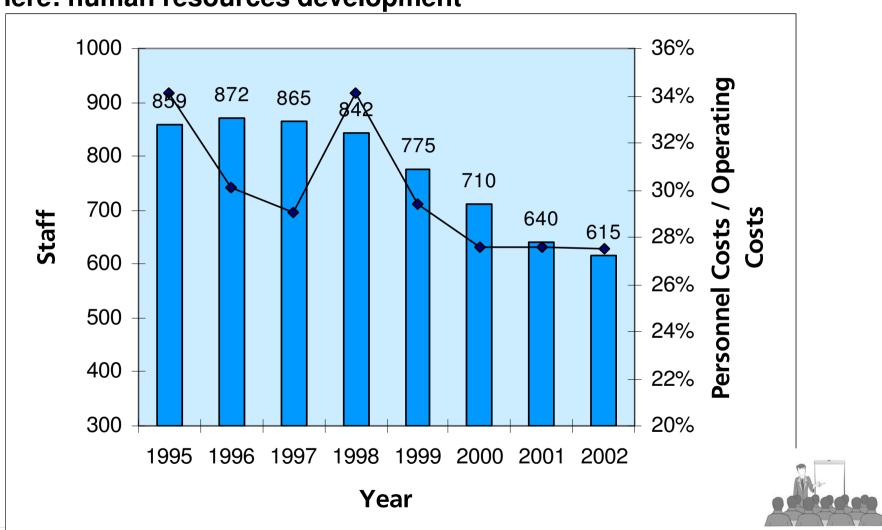

**



Corporate success is based on an action characterized by economical criteria.

### **Options**



### Economic criteria

- Adapt organization
- 2. Optimize processes
- 3. Enhance employees
- 4. Increase profitability
- 5. Improve customer service
- 6. Adapt Tariff













### **Adapt organization**





### **Adapt organization**





# **Adapt organization**



### **Center principle**

**Profit Center** 

**Service Center** 

**Cost Center** 







# **Optimize processes**



#### **Basic principle**



1985: department organization







### **Optimize Processes**



### **Indication of objectives**













# **Enhance employees**





external training



show future prospects



task related training



### **Enhance employees**



Here: human resources development



# **Increase profitability**



#### **Comparisons**

- The perfect and legal way to copy the corporate strategy
- Structured and quantitative comparison, whereas deviations will be explained
- An "only winner game"
- A suitable method to prevent "to stew in the own grease"
- A method to improve the own (bad) position and to save the face



### **Increase profitability**



#### **Benchmarking**



#### **Approach**

BM is consciously accepted as a type of competition and is used actively and target oriented



- Site determination within the sector
- Identification of savings potential
- Stimulate the learning process
- Gain ideas and proposals
- Generate indices for competition activities
- Get the own productivity objectively documented



### **Pursue services**



#### Interaction