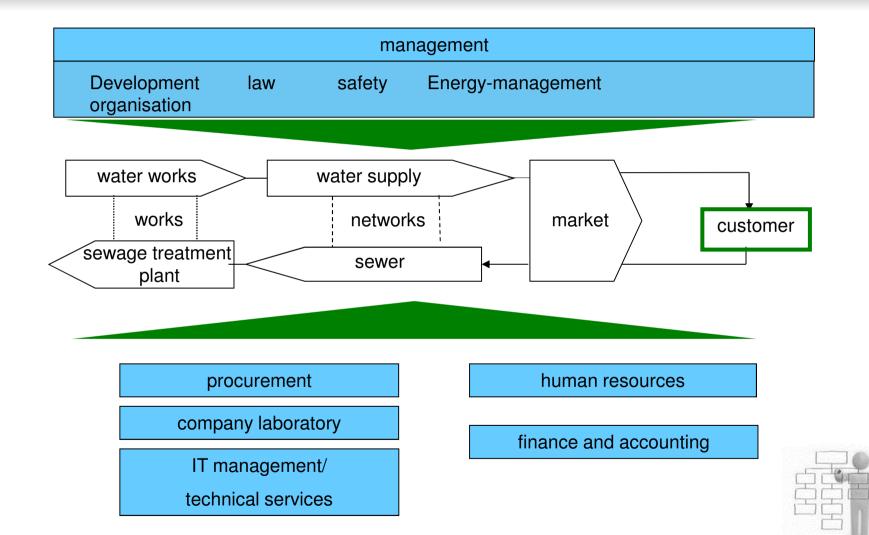

# **Leipzig**Organisation, Stand 2016

# **Organisation**

overall view (31.12.2015)

Stand: 31. Dezember 2015. In dieser Übersicht sind ausschließlich die direkten Beteiligungen aufgeführt (außer VNG - Verbundnetz Gas Aktiengesellschaft).

² treuhändisch von der Kommunalen Beteiligungsgesellschaft mbH gehalter

<sup>&</sup>lt;sup>3</sup> über VNG Verbundnetz Gas Verwaltungs- und Beteiligungsgesellschaft m.b.H. gehalten