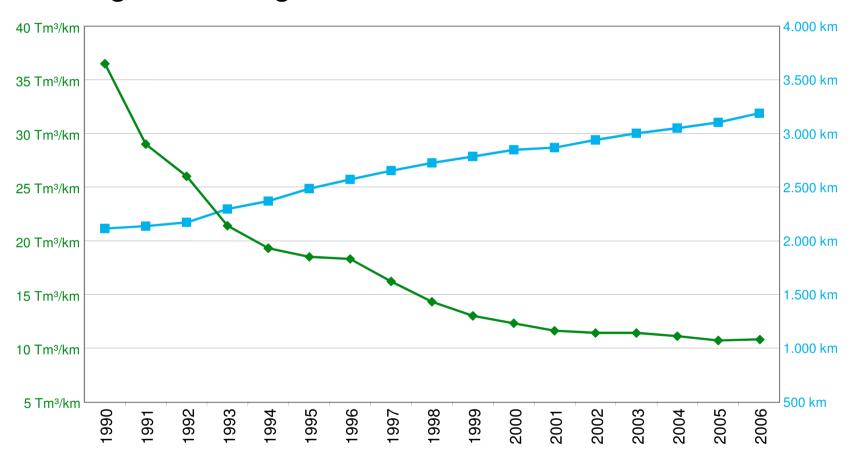

#### **Drinking water emergence/route kilometres**

- Emergence of drinking water per route kilometer
- \*\*Development pipe network lengths in km